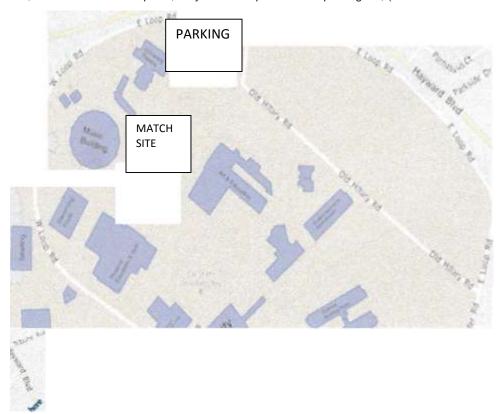

## CAL STATE EAST BAY – 25800 CARLOS BEE AVENUE HAYWARD, CALIFORNIA

On The Lawn In Front Of The Music Building

Puppy Classes: 4-6 months, 6-9 months, 9-12 months, 12-18 months. Adult Classes: OPEN Day of Match Entries: (8:00 to 9:30 a.m.) \$10.00 Junior Showmanship: FREE

## Directions to Cal State East Bay, Hayward

1-880 North or South- Take exit #27/CA-92/Jackson St/San Mateo Br onto CA-92 E toward Downtown. 2.1 mi., Turn right onto Mission Blvd (CA-238 S). 0.7 mi., Turn left onto Carlos Bee Blvd. 0.6 mi., Bear right to stay on Carlos Bee Blvd. 498 ft., Turn left onto W Loop Rd., Stay on W Loop Rd. to first parking lot., (see Cal State East Bay for Match location).

1-580 West – Take exit #36/Redwood Rd. 0.2 mi., Turn left onto Redwood Rd. 0.6 mi., Bear right onto A St. 0.9 mi., Turn left onto Mission Blvd (CA-238 S). 1.1 mi., Turn left onto Carlos Bee Blvd. 0.6 mi., Bear right to stay on Carlos Bee Blvd. 498 ft., Turn left onto W Loop Rd., Stay on W Loop Rd. to first parking lot., (see Cal State East Bay for Match location).